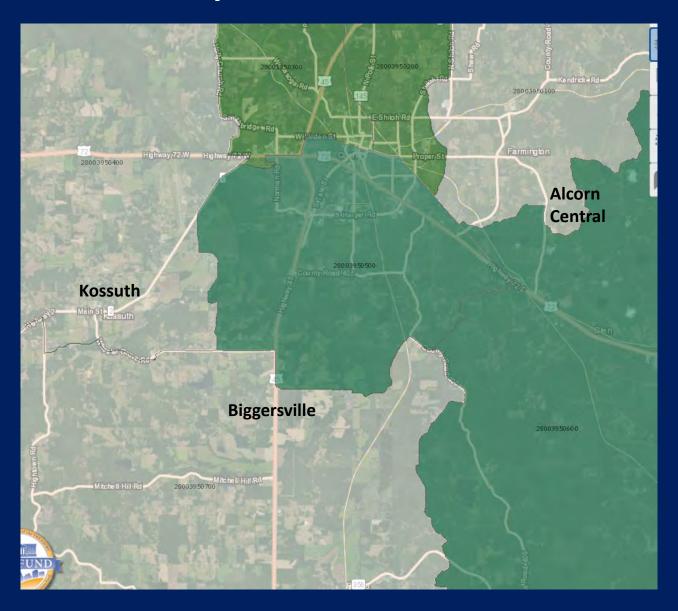

nselect "2011-2015 LIC Census Tract," and zoom in to a specific area on the map.
    Designated QOZs will appear in blue. (Please note that if other layer options are selected, it will change the colors of the tracts.)
  - To view a specific census tract, enter the tract number in the search bar, select "2011-2015 Census Tract" by clicking on the mailbox symbol on the left of the search bar, click search, and select the census tract number that appears in the results below.
  - Additional guidance on visualizing designated QOZs can be found in this user guide.

## Mississippi Qualified Opportunity Zones



Alcorn County

## **Alcorn County and Surrounding Counties**

**Tippah** 

**Prentiss** 

**Union** 



Alcorn

**Tishomingo** 

**Itawamba** 

## Alcorn County with Schools Identified



## Fixed, Regular, and Adequate?

Photos as examples

## Identification

One of the core duties for a liaison and one that is likely to require a significant amount of the liaison's time is the identification of students in homeless situations.

#### Barriers to Identification

- One of the biggest barriers most of the District Liaisons seem to have is the lack of specific identification (YES or NO) attributes for such identification.
- School level office personnel are frustrated with assuring they correctly identify and end up most often OVER-identifying.
- District Liaisons are left to make a call based on the information available.
- School level personnel (teachers, office workers, bus drivers, cafeteria workers, custodians, etc) might have information to help make the correct decis