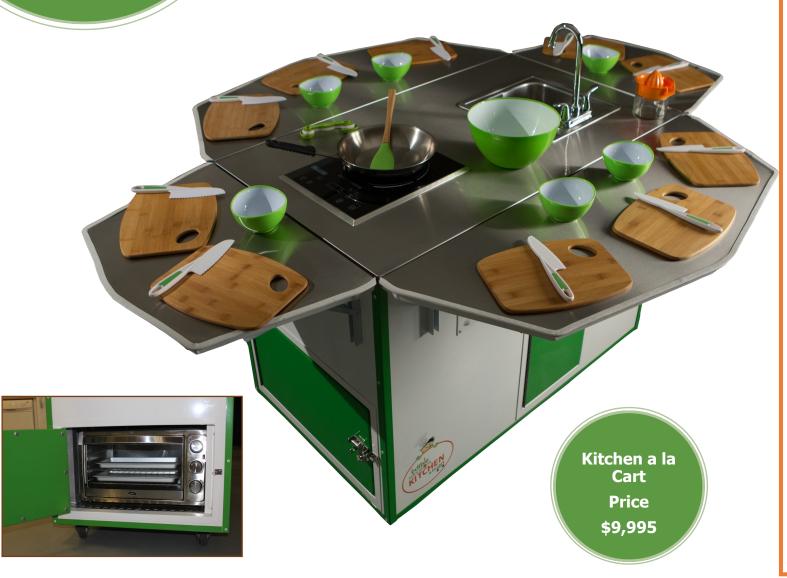

Runs on 110 Volts

55" Long

46" Tall

31 1/2" Wide

400 lbs Weight

## edible Kitchen a la Cart

The *first* interactive, mobile culinary cart that can be used to teach hands on cooking lessons. Compact and sleek, The Kitchen a la Cart rolls through doorways into any room where the sides are then flipped up and lessons can begin. Our companion curriculum is written by teachers for teachers, emphasizing fresh seasonal recipes designed to empower children to make healthier food selections.

This sturdy, powder coated stainless steel cart is designed to inspire kids to lead healthier lives.

## The Kitchen a la Cart Includes:

- 10 Cutting Boards
- 10 Safety Knives
- 10 Whisks
- 10 Peelers
- 10 Small Bowls
- 3 Mixing Bowls
- 2 Baking Trays
- 2 Baking Pans
- 2 Muffin Tins
- 2 Hot Pads
- 1 Large Sauté Pan
- 3 Pots—Assorted
- 1 Colander
- 1 Set of Measuring Cups
- 1 Set of Measuring Spoons
- 1 Liquid Measure
- 2 Spatulas
- 2 Mixing Spoons
- 1 Set of Tongs
- 1 Ladle
- 1 Thermometer
- 1 Pitcher
- 1 Can Opener
- 1 Ninja Blender
- 1 Stainless Steel Cleaner
- 2 Extension Cords
- 1 Fire Extinguisher